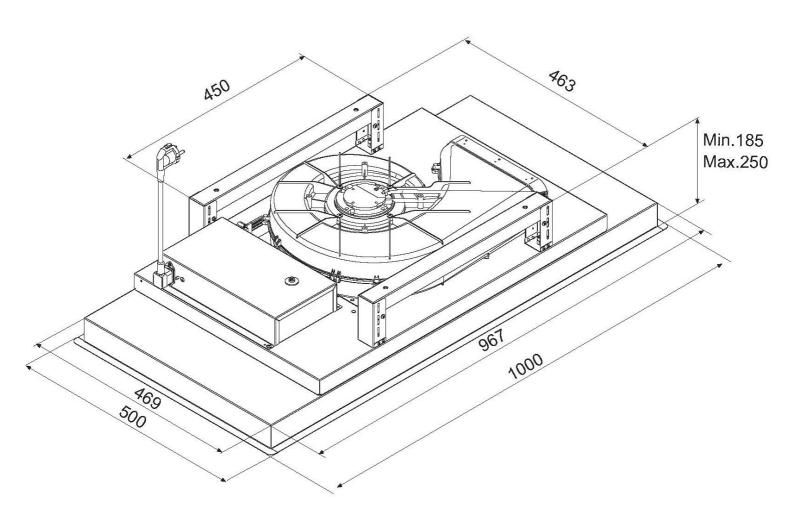

### **DETAILS**

| Material                         | Stainless steel         |
|----------------------------------|-------------------------|
| Texture                          | Painted                 |
| Coloring                         | White                   |
| Energy class                     | A++                     |
| Hood type                        | Ceiling suction hood    |
| Built-in hole                    | 476 x 976 mm            |
| Air exhaust hole                 | 222 x 90 mm             |
| Ceiling – false ceiling distance | min 184 mm / max 250 mm |
| Motors                           | Brushless               |

### **TECHNICAL DATA**