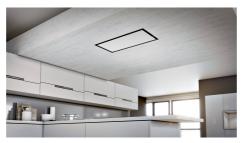

lates and the suction occurs along their perimeter. This has aesthetic advantages but also functional ones: the cleaning is easier, the suction power and noise-level are improved. The depression which occurs in the perimeter area facilitates in fact the suction of the particles composing the fumes. |
| Remote control        | The ceiling suction systems and the Maya hoods are equipped with a remote control to easily activate all their functions from any position.                                                                                                                                                                                                                                                                              |



### **TECHNICAL DATA**



# Foster ==

### **GALLERY**







## **OPTIONAL ACCESSORIES**



White tube - rectangular section 9700 532



White connector - rectangular section 9700 533



White Horizontal 90° Corner connector - rectangular section 9700 534



White Vertical 90° Corner connector - rectangular section 9700 535



Horizontal 15° Corner connector rectangular section 9700 536