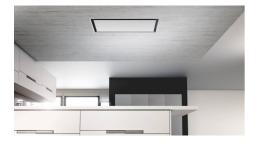

plates and the suction occurs along their perimeter. This has aesthetic advantages but also functional ones: the cleaning is easier, the suction power and noise-level are improved. The depression which occurs in the perimeter area facilitates in fact the suction of the particles composing the fumes. |
| Remote control        | The ceiling suction systems and the Maya hoods are equipped with a remote control to easily activate all their functions from any position.                                                                                                                                                                                                                                                                              |



### **TECHNICAL DATA**



# Foster ==

### **GALLERY**







## **OPTIONAL ACCESSORIES**



White tube - rectangular section 9700 532



White connector - rectangular section 9700 533



White Horizontal 90° Corner connector - rectangular section 9700 534



White Vertical 90° Corner connector - rectangular section 9700 535



Horizontal 15° Corner connector rectangular section 9700 536