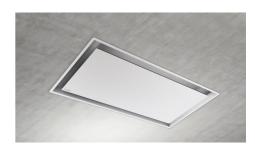

tes and the suction occurs along their perimeter. This has aesthetic advantages but also functional ones: the cleaning is easier, the suction power and noise-level are improved. The depression which occurs in the perimeter area facilitates in fact the suction of the particles composing the fumes. |
| Remote control        | The ceiling suction systems and the Maya hoods are equipped with a remote control to easily activate all their functions from any position.                                                                                                                                                                                                                                                                              |



### **TECHNICAL DATA**



# Foster ==

### **GALLERY**







## **OPTIONAL ACCESSORIES**



White tube - rectangular section 9700 532



White connector - rectangular section 9700 533



White Horizontal 90° Corner connector - rectangular section 9700 534



White Vertical 90° Corner connector - rectangular section 9700 535



Horizontal 15° Corner connector rectangular section 9700 536