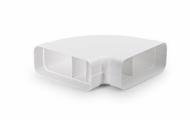

er, the suction power and noise-level are improved. The depression which occurs in the perimeter area facilitates in fact the suction of the particles composing the fumes. |
| Remote control        | The ceiling suction systems and the Maya hoods are equipped with a remote control to easily activate all their functions from any position.                                                                                                                                                                                                                                                                              |



### **TECHNICAL DATA**



# Foster ==

### **GALLERY**







## **OPTIONAL ACCESSORIES**



White tube - rectangular section 9700 532



White connector - rectangular section 9700 533



White Horizontal 90° Corner connector - rectangular section 9700 534



White Vertical 90° Corner connector - rectangular section 9700 535



Horizontal 15° Corner connector rectangular section 9700 536